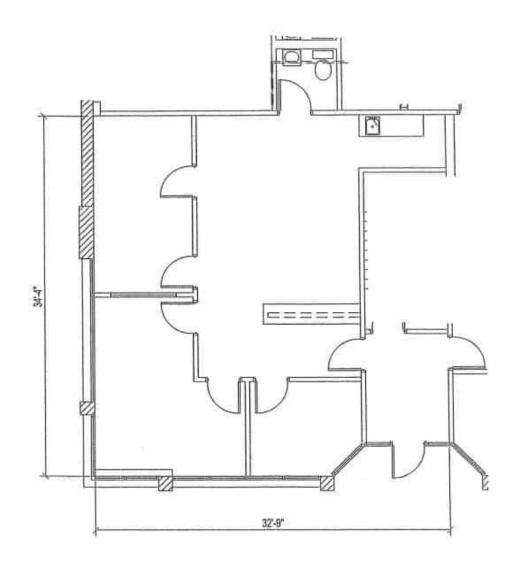

& more just within a few miles! 990 Office Square Space



HUNTER STANEK

☑ HUNTER@GCPMN.COM☐ 612.500.7997

# CROWN BUILDING 4

### 1686 CLIFF ROAD EAST, BURNSVILLE MN 55337

| SPACE AVAILABLE    | 1686                                |
|--------------------|-------------------------------------|
| BUILDING SIZE      | 30,804                              |
| OFFICE SQ. FOOTAGE | 990                                 |
| YEAR BUILT         | 1987                                |
| RENTAL RATE        | \$1,150.00 / month (plus utilities) |
| FLOOR              | 1                                   |
| AVAILABLE          | Now                                 |



HUNTER STANEK

☑ HUNTER@GCPMN.COM☐ 612.500.7997

## CROWN BUILDING 4

### 1686 CLIFF ROAD EAST, BURNSVILLE MN 55337

### FLOOR PLAN





### HUNTER STANEK

HUNTER@GCPMN.COM612.500.7997