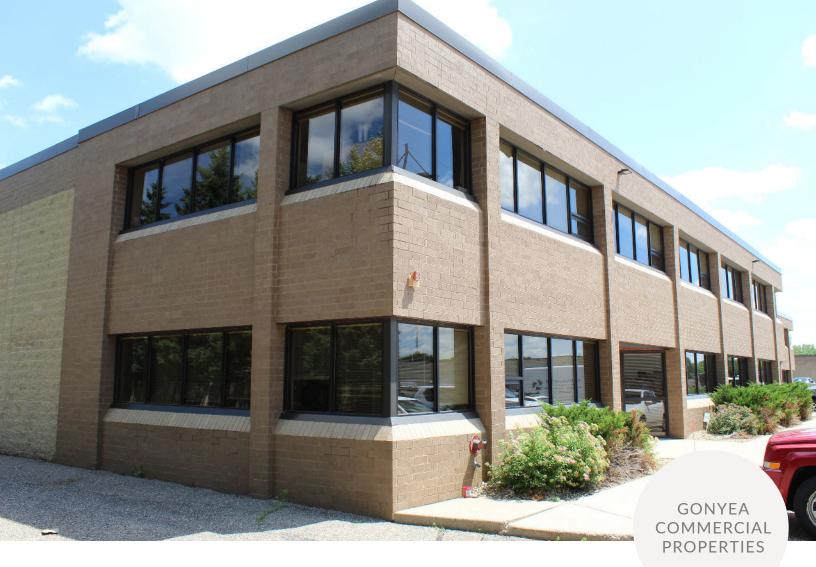

### CROWN BUILDING 4

#### 1684 CLIFF ROAD EAST, BURNSVILLE MN 55337

#### FOR LEASE!

Food, Gas Stations, & more just within a few miles! 1 Dock Door 3,400 Square Footage