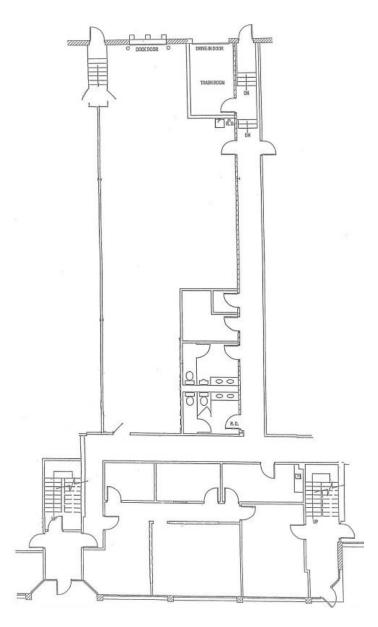

# CROWN BUILDING 4

#### 1684 CLIFF ROAD EAST, BURNSVILLE MN 55337

#### **FLOOR PLAN**