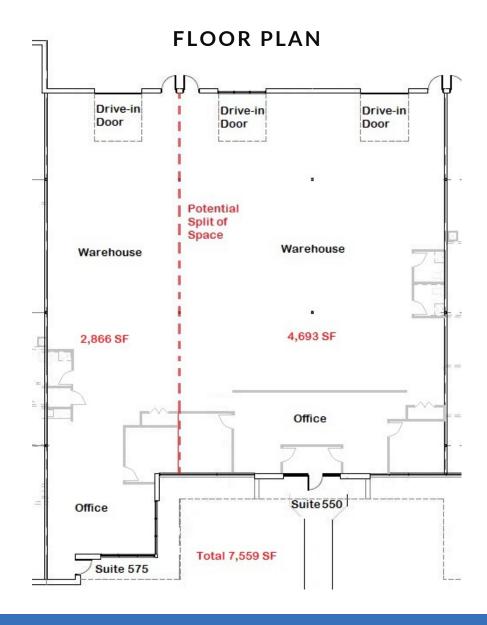

#### FOR LEASE!

7,559 Square Footage

Suites 550 and 575 can be leased separately or as one. Also, tenant has the ability to build-out or reduce office space as needed.

### BURNSVILLE CORPORATE CENTER

500 EAST TRAVELERS TRAIL, BURNSVILLE MN 55337

SPACE AVAILABLE 550 & 575

BUILDING SIZE 87,613

OFFICE SQ. FOOTAGE BTS

WAREHOUSE SQ. FOOTAGE BTS

TOTAL SQ. FOOTAGE 7,559

YEAR BUILT 1984