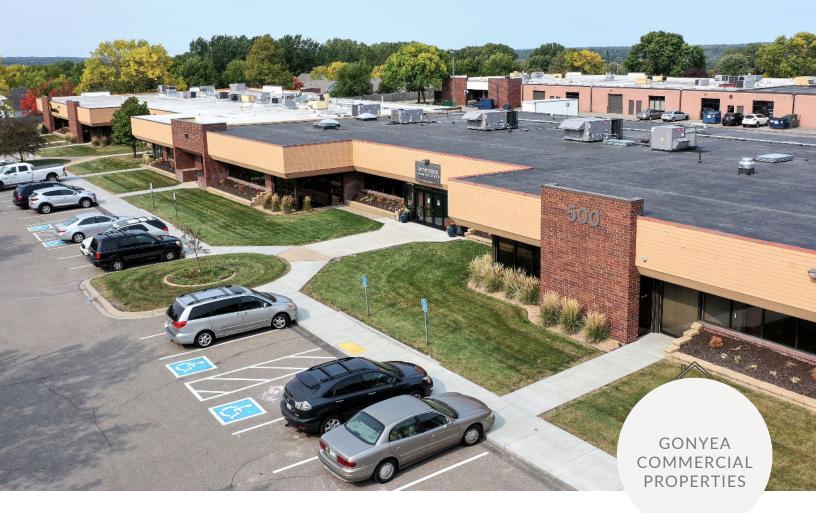

# BURNSVILLE CORPORATE CENTER

500 EAST TRAVELERS TRAIL, BURNSVILLE MN 55337

### BURNSVILLE CORPORATE CENTER

500 EAST TRAVELERS TRAIL, BURNSVILLE MN 55337

SPACE AVAILABLE 550 & 575

BUILDING SIZE 87,613

OFFICE SQ. FOOTAGE BTS

WAREHOUSE SQ. FOOTAGE BTS

TOTAL SQ. FOOTAGE 7,559

YEAR BUILT 1984