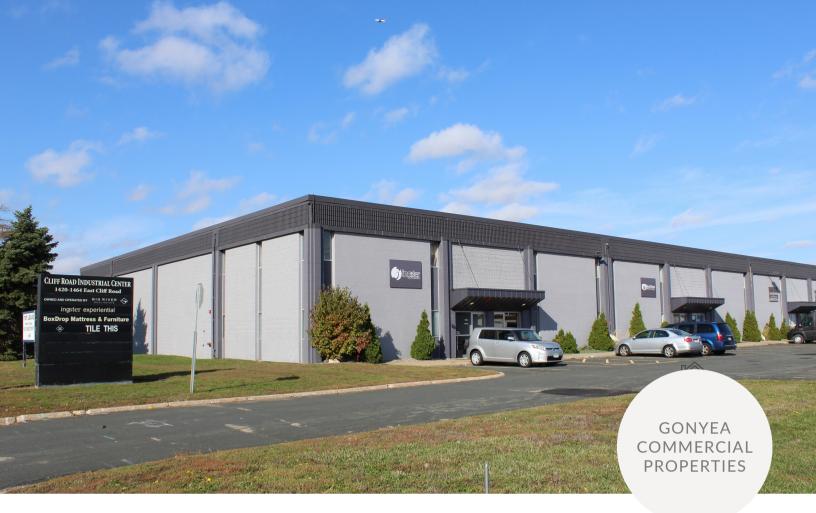

# CLIFF ROAD INDUSTRIAL CENTER

1426 CLIFF ROAD EAST, BURNSVILLE MN 55337

### **FOR LEASE!**

Food, Gas Stations, & more just within a few miles! 4,809 Square Footage

### CLIFF ROAD INDUSTRIAL CENTER

1426 CLIFF ROAD EAST, BURNSVILLE MN 55337

| 426 |
|-----|
|     |

| BUILDING SIZE | 58,696 |
|---------------|--------|
| <br>          | 20,000 |

| OFFICE SQ. | FOOTAGE | 1,500 |
|------------|---------|-------|
| OILICE SQ. | IOOIAGE | 1,500 |